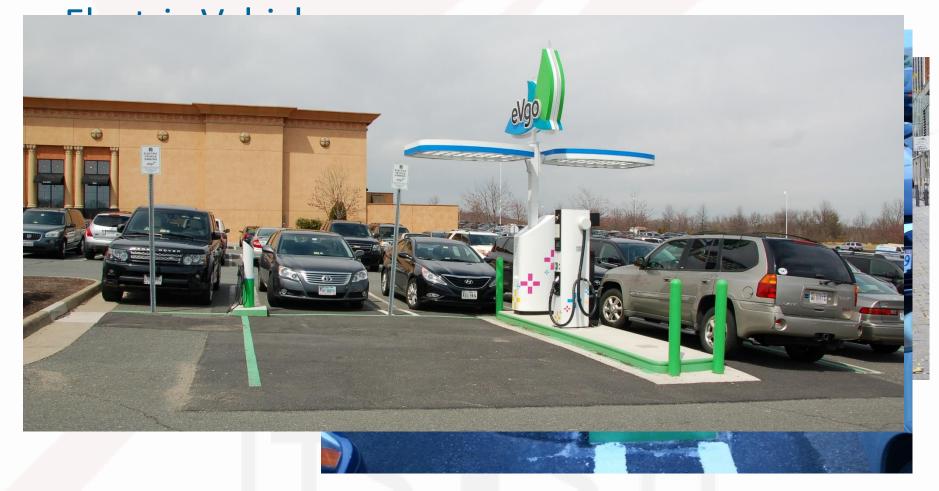

## The Challenges Are There: Do You See Them??

#### • Freight ....

# The Challenges Are There: Do You See Them?? Freight ....

Freight delivery vehicles are evolving to meet the needs of consumers, the size and type of parcels, the size of the roadways, city policy restrictions, the frequency of deliveries, the costs of delivery, the hours of deliveries...