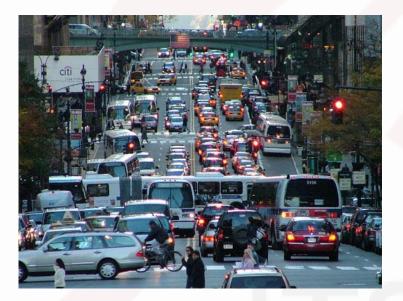

#### Studies suggest:

- 30% of urban traffic is looking for parking
- Average time to find a space: 8 minutes
  <u>Cruising for Parking</u> Donald Shoup