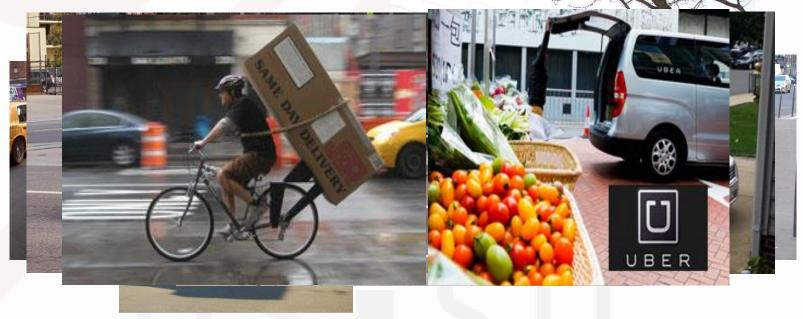

# The Challenges Are There: Do You See Them?? Freight ....

Freight delivery vehicles are evolving to meet the needs of consumers, the size and type of parcels, the size of the roadways, city policy restrictions, the frequency of deliveries, the costs of delivery, the hours of deliveries...