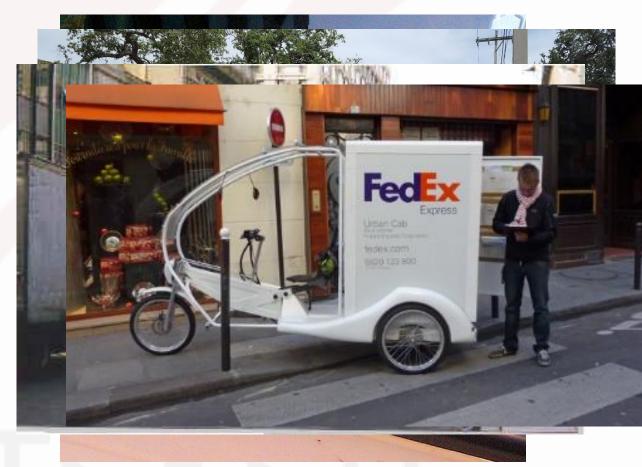

# The Challenges Are There: Do You See Them?? Freight ....

Freight delivery vehicles are evolving to meet the needs of consumers, the size and type of parcels, the size of the roadways, city policy restrictions, the frequency of deliveries, the costs of delivery, the hours of deliveries...