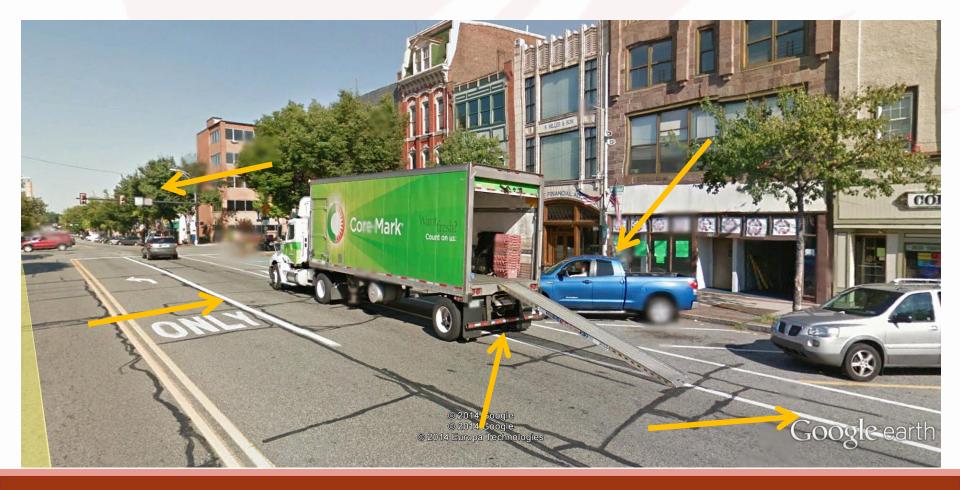

# The Challenges Are There: Do You See Them?? Freight ....

Freight delivery vehicles are evolving to meet the needs of consumers, the size and type of parcels, the size of the roadways, city policy restrictions, the frequency of deliveries, the costs of delivery, the hours of deliveries...

## The Challenges Are There: Do You See Them??

- Freight ....
- Loading Zones good for yesterday, but today's enforcement model doesn't always work...

This Photo by Unknown Author is licensed under CC BY-SA